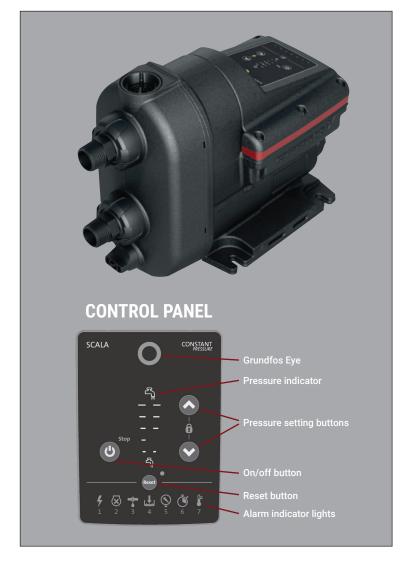

## STANDARD FEATURES

**Adjustable Constant Pressure:** Utilizes an intelligent pump controller to automatically adjust the motor performance.

**All-In-One Pump:** No need for separate pressure tank, pressure switch, etc.

Fast Installation: Can be installed in a matter of minutes.

<u>Simple Operation:</u> User-friendly interface to adjust pressure settings and ON/OFF functions.

**<u>Built-In Protective Functions:</u>** Protects against dry running, excessive temperature, or any overload condition.

<u>Automatic Restart:</u> Attempts every 30 minutes over 24 hours in case of dry running or similar alarm.

Self Priming: A lift capacity of 26 ft (8 m) in less than 5 minutes.

**Low Noise Level:** Very quiet operation that is less then 47 dB(A) for typical use.