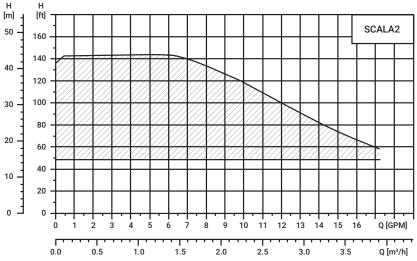

## **HOW THE SCALA2 WORKS**

The pump has a small built-in pressure tank, sufficient to ensure that water is readily available from the POU. The integrated controller automatically starts the pump upon pressure drop and maintains the desired pressure. A non-return valve prevents backflow.