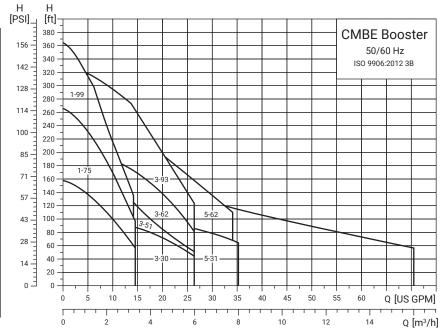

| ITEM<br>NUMBER | MODEL      | DESCRIPTION                 |
|----------------|------------|-----------------------------|
| 3098810910     | CMBE 1-44  | 1HP, 115V, 60HZ, 1PH        |
| 3098548109     | CMBE 1-44  | 0.75HP, 200-240V, 60HZ, 1PH |
| 3098810921     | CMBE 1-75  | 1HP, 115V, 60HZ, 1PH        |
| 3098548110     | CMBE 1-75  | 1.5HP, 200-240V, 60HZ, 1PH  |
| 3098548111     | CMBE 1-99  | 1.5HP, 200-240V, 60HZ, 1PH  |
| 3098810922     | CMBE 3-30  | 1HP, 115V, 60HZ, 1PH        |
| 3098548112     | CMBE 3-30  | 1.5HP, 200-240V, 60HZ, 1PH  |
| 3098810924     | CMBE 3-51  | 1HP, 115V, 60HZ, 1PH        |
| 3098548113     | CMBE 3-62  | 1.5HP, 200-240V, 60HZ, 1PH  |
| 3098548114     | CMBE 3-93  | 2HP, 200-240V, 60HZ, 1PH    |
| 3098548115     | CMBE 5-31  | 1.5HP, 200-240V, 60HZ, 1PH  |
| 3098548116     | CMBE 5-62  | 2HP, 200-240V, 60HZ, 1PH    |
| 3098548118     | CMBE 10-54 | 2HP, 200-240V, 60HZ, 1PH    |