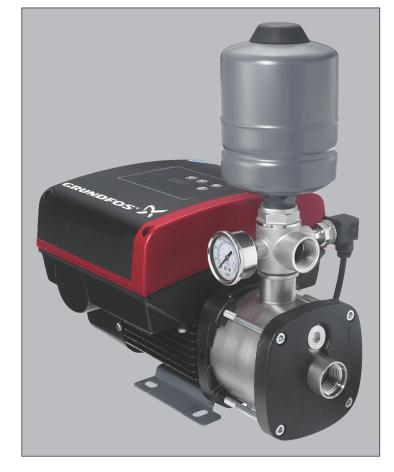

A compact all-in-one boosting pump. Incorporates an integrated speed controller to maintain a constant pressure in the pipe system. Its pressure sensor monitors change in water pressure/consumption, signaling the speed controller to change motor speed and adapt performance to the new situation. Well suited for a wide range of residential and commercial applications.

## STANDARD FEATURES

Adjustable Constant Pressure: Utilizes an intelligent pump controller to automatically adjust the motor performance.

<u>All-In-One Pump:</u> Separate pressure tank, pressure switch, and low feed water protection switch are not required.

Fast Installation: Can be installed in a matter of minutes.

<u>Simple Operation:</u> User-friendly interface to adjust pressure settings and ON/OFF functions.

**Built-In Protective Functions:** Protects against dry running, excessive temperature, or any overload condition.

<u>Automatic Restart:</u> Attempts to restart pump in case of dry running or similar alarm.

Self Priming: A lift capacity of 23 ft.

<u>Low Noise Level:</u> Very quiet operation that is less then 55 dBA and even lower at controller speeds.