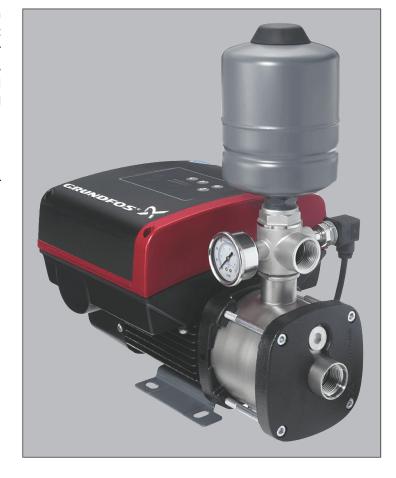

A compact all-in-one boosting pump. Incorporates an integrated speed controller to maintain a constant pressure in the pipe system. Its pressure sensor monitors change in water pressure/consumption, signaling the speed controller to change motor speed and adapt performance to the new situation. Well suited for a wide range of residential and commercial applications.

## **STANDARD FEATURES**

Adjustable Constant Pressure: Utilizes an intelligent pump controller to automatically adjust the motor performance.

<u>All-In-One Pump:</u> Separate pressure tank, pressure switch, and low feed water protection switch are not required.

Fast Installation: Can be installed in a matter of minutes.

<u>Simple Operation:</u> User-friendly interface to adjust pressure settings and ON/OFF functions.

**<u>Built-In Protective Functions:</u>** Protects against dry running, excessive temperature, or any overload condition.

<u>Automatic Restart:</u> Attempts to restart pump in case of dry running or similar alarm.

Self Priming: A lift capacity of 23 ft.

**Low Noise Level:** Very quiet operation that is less then 55 dBA and even lower at controller speeds.