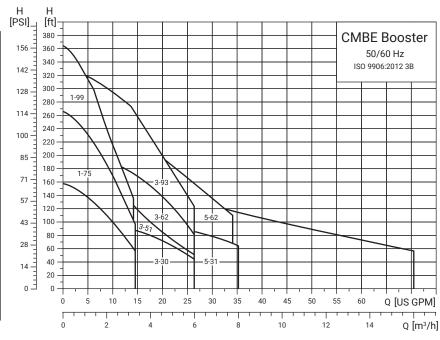

| ITEM<br>NUMBER | MODEL      | DESCRIPTION                 |
|----------------|------------|-----------------------------|
| 3098810910     | CMBE 1-44  | 1HP, 115V, 60HZ, 1PH        |
| 3098548109     | CMBE 1-44  | 0.75HP, 200-240V, 60HZ, 1PH |
| 3098810921     | CMBE 1-75  | 1HP, 115V, 60HZ, 1PH        |
| 3098548110     | CMBE 1-75  | 1.5HP, 200-240V, 60HZ, 1PH  |
| 3098548111     | CMBE 1-99  | 1.5HP, 200-240V, 60HZ, 1PH  |
| 3098810922     | CMBE 3-30  | 1HP, 115V, 60HZ, 1PH        |
| 3098548112     | CMBE 3-30  | 1.5HP, 200-240V, 60HZ, 1PH  |
| 3098810924     | CMBE 3-51  | 1HP, 115V, 60HZ, 1PH        |
| 3098548113     | CMBE 3-62  | 1.5HP, 200-240V, 60HZ, 1PH  |
| 3098548114     | CMBE 3-93  | 2HP, 200-240V, 60HZ, 1PH    |
| 3098548115     | CMBE 5-31  | 1.5HP, 200-240V, 60HZ, 1PH  |
| 3098548116     | CMBE 5-62  | 2HP, 200-240V, 60HZ, 1PH    |
| 3098548118     | CMBE 10-54 | 2HP, 200-240V, 60HZ, 1PH    |