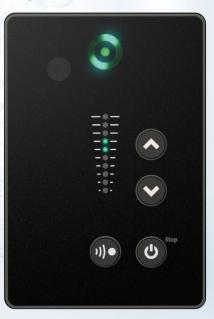

## **USER CONTROL PANEL**

## **GENERAL DESCRIPTION**

The CMBE Booster provides constant water pressure for a variety of domestic and commercial applications. This means that the end-user is no longer bothered by water pressure fluctuations due to a rise or fall in demand, or from pump starts and stops. The CMBE Booster keeps the pressure within the home up regardless of usage. The constant pressure feature provides the benefit of increased comfort. In addition the CMBE Booster makes it possible to customise the water pressure. By the touch of a button the pressure level is increased or decreased as desired.